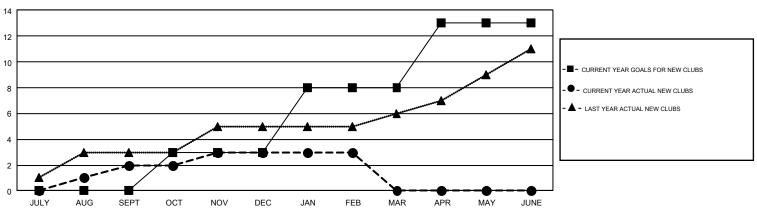

## GMT Constitutional Area 4, Group C

GMT: MIKLOS HORVATH

REPORT DOES NOT INCLUDE CLUBS IN UNDISTRICTED AREAS.

| Clubs         |               |             |               | Members               |                           |                         |                                                    |  |
|---------------|---------------|-------------|---------------|-----------------------|---------------------------|-------------------------|----------------------------------------------------|--|
|               | RESULTS FO    | R 2018-2019 |               | RESULTS FOR 2018-2019 |                           |                         |                                                    |  |
| QUARTER       | NEW CLUB GOAL | NEW CLUBS   | DROPPED CLUBS | QUARTER               | MEMBER GROWTH NET<br>GOAL | MEMBER GROWTH<br>ACTUAL | DROPPED<br>MEMBERS ACTUAL<br>(including transfers) |  |
| JULY/AUG/SEPT | 0             | 2           | 3             | JULY/AUG/SEPT         | -74                       | 117                     | 111                                                |  |
| OCT/NOV/DEC   | 3             | 1           | 7             | OCT/NOV/DEC           | 82                        | 134                     | 358                                                |  |
| JAN/FEB/MAR   | 5             | 0           | 1             | JAN/FEB/MAR           | 188                       | 188                     | 106                                                |  |
| APR/MAY/JUNE  | 5             | 0           | 0             | APR/MAY/JUNE          | 146                       | 0                       | 0                                                  |  |

## GOALS AND ACTUAL NEW CLUBS CUMULATIVE