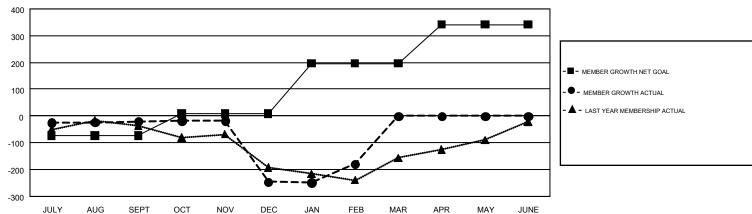

## GMT Constitutional Area 4, Group C

GMT: MIKLOS HORVATH

REPORT DOES NOT INCLUDE CLUBS IN UNDISTRICTED AREAS.

| Clubs         |               |             |               | Members               |                           |                         |                                                    |  |
|---------------|---------------|-------------|---------------|-----------------------|---------------------------|-------------------------|----------------------------------------------------|--|
|               | RESULTS FO    | R 2018-2019 |               | RESULTS FOR 2018-2019 |                           |                         |                                                    |  |
| QUARTER       | NEW CLUB GOAL | NEW CLUBS   | DROPPED CLUBS | QUARTER               | MEMBER GROWTH NET<br>GOAL | MEMBER GROWTH<br>ACTUAL | DROPPED<br>MEMBERS ACTUAL<br>(including transfers) |  |
| JULY/AUG/SEPT | 0             | 2           | 3             | JULY/AUG/SEPT         | -74                       | 117                     | 111                                                |  |
| OCT/NOV/DEC   | 3             | 1           | 7             | OCT/NOV/DEC           | 82                        | 134                     | 358                                                |  |
| JAN/FEB/MAR   | 5             | 0           | 1             | JAN/FEB/MAR           | 188                       | 188                     | 106                                                |  |
| APR/MAY/JUNE  | 5             | 0           | 0             | APR/MAY/JUNE          | 146                       | 0                       | 0                                                  |  |

## GOALS AND ACTUAL MEMBERS CUMULATIVE

| DROPPED CLUBS: 10  DROPPED MEMBERS |     | 128 CLUBS OF 423 ADDED 1 OR MORE<br>NEW MEMBERS | GENDER DISTI<br>MALE<br>FEMALE | 5,039 (59.14%)<br>3,482 (40.86%) | 039 (59.14%) |  |
|------------------------------------|-----|-------------------------------------------------|--------------------------------|----------------------------------|--------------|--|
| DECEASED                           | 20  | CLICK LIEDE FOR CLIMILIATIVE                    | TOTAL FAMILY UNIT MEMBERS      |                                  | 698          |  |
| CLUB CANCELLED 134                 |     | CLICK HERE FOR CUMULATIVE MEMBERSHIP DATA       |                                |                                  | 360          |  |
| OTHER                              | 419 |                                                 | FAMILY MEMBERS PA              | AMILY MEMBERS PAYING HALF DUES   |              |  |
| TOTAL                              | 573 |                                                 |                                |                                  |              |  |